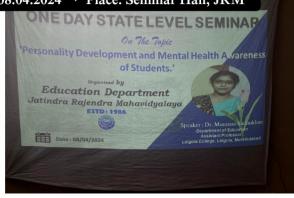

# Name of Program: One Day Seminar on "<u>Personality Development and Mental</u> <u>Health Awareness for Students</u>"

1. Name of Department/Committee/Cell: Department of Education in collaboration with IQAC, JRM

2. Date(s) of the Event: 08-04-2024

3. Venue of the Event: College Seminar Hall

4. Nature of Activity: Seminar

5. Level of the Activity: State

6. Name of the Collaborator, if any: College

7. Name of the Chairpersons: Dr. Prasanta Kumar Roy, Principal, J. R. Mahavidyalaya.

#### Some Photographs of the Seminar:

HoD

HoD, Department of Education Jatindra-Rajendra Mahavidyalaya Amtala, Murshidabad

Jatindra - Rajendra Mahavidyalaya P.O.- Amtala, Dist.- Murshidabad