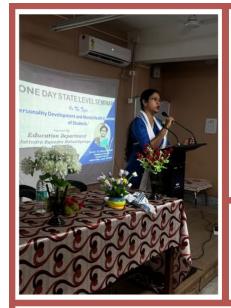

# Name of Program: One Day Seminar on "<u>Personality Development and Mental</u> <u>Health Awareness for Students</u>"

1. Name of Department/Committee/Cell: Department of Education in collaboration with IQAC, JRM

#### Some Photographs of the Seminar:

HoD

HoD, Department of Education Jatindra-Rajendra Mahavidyalaya Amtala, Murshidabad

Jatindra - Rajendra Mahavidyalaya P.O.- Amtala, Dist.- Murshidabad