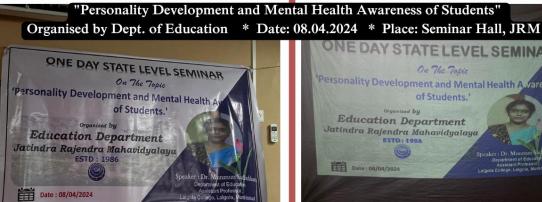

# Name of Program: One Day Seminar on "<u>Personality Development and Mental</u> <u>Health Awareness for Students</u>"

1. Name of Department/Committee/Cell: Department of Education in collaboration with IQAC, JRM

2. Date(s) of the Event: 08-04-2024

3. Venue of the Event: College Seminar Hall

4. Nature of Activity: Seminar

5. Level of the Activity: State

6. Name of the Collaborator, if any: College

7. Name of the Chairpersons: Dr. Prasanta Kumar Roy, Principal, J. R. Mahavidyalaya.

#### Some Photographs of the Seminar:

HoD

HoD, Department of Education Jatindra-Rajendra Mahavidyalaya Amtala, Murshidabad

Jatindra - Rajendra Mahavidyalaya P.O.- Amtala, Dist.- Murshidabad