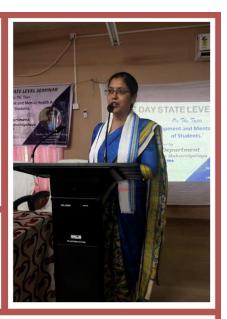

# Name of Program: One Day Seminar on "<u>Personality Development and Mental</u> <u>Health Awareness for Students</u>"

1. Name of Department/Committee/Cell: Department of Education in collaboration with IQAC, JRM

2. Date(s) of the Event: 08-04-2024

3. Venue of the Event: College Seminar Hall

4. Nature of Activity: Seminar

5. Level of the Activity: State

6. Name of the Collaborator, if any: College

7. Name of the Chairpersons: Dr. Prasanta Kumar Roy, Principal, J. R. Mahavidyalaya.

#### Some Photographs of the Seminar:

HoD

HoD, Department of Education Jatindra-Rajendra Mahavidyalaya Amtala, Murshidabad

Jatindra - Rajendra Mahavidyalaya P.O.- Amtala, Dist.- Murshidabad