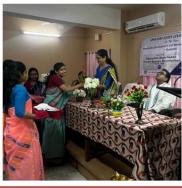

#### Some Photographs of the Seminar:

HoD

HoD, Department of Education Jatindra-Rajendra Mahavidyalaya Amtala, Murshidabad

Jatindra - Rajendra Mahavidyalaya P.O.- Amtala, Dist.- Murshidabad